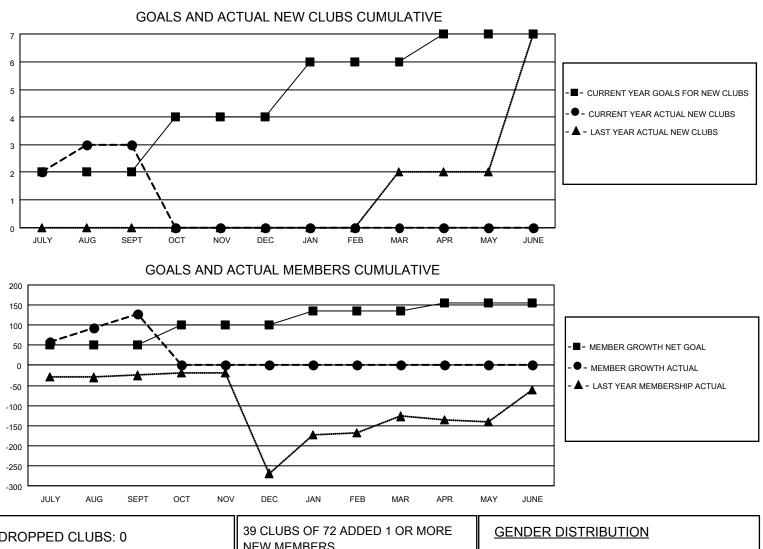

## LOCATION NIGERIA

District 404 B2

Results as of: 9/30/2020

| Clubs                 |               |           |               | Members               |                        |                         |                                                    |  |
|-----------------------|---------------|-----------|---------------|-----------------------|------------------------|-------------------------|----------------------------------------------------|--|
| RESULTS FOR 2020-2021 |               |           |               | RESULTS FOR 2020-2021 |                        |                         |                                                    |  |
| QUARTER               | NEW CLUB GOAL | NEW CLUBS | DROPPED CLUBS | QUARTER               | BER GROWTH NET<br>GOAL | MEMBER GROWTH<br>ACTUAL | DROPPED<br>MEMBERS ACTUAL<br>(including transfers) |  |
| JULY/AUG/SEPT         | 2             | 3         | 0             | JULY/AUG/SEPT         | 50                     | 198                     | 62                                                 |  |
| OCT/NOV/DEC           | 2             | 0         | 0             | OCT/NOV/DEC           | 50                     | 0                       | 0                                                  |  |
| JAN/FEB/MAR           | 2             | 0         | 0             | JAN/FEB/MAR           | 35                     | 0                       | 0                                                  |  |
| APR/MAY/JUNE          | 1             | 0         | 0             | APR/MAY/JUNE          | 20                     | 0                       | 0                                                  |  |

| DROPPED CLUBS: 0       |    | 39 CLUBS OF 72 ADDED 1 OR MORE | GENDER DISTRIBUTION        |                |     |
|------------------------|----|--------------------------------|----------------------------|----------------|-----|
|                        |    | NEW MEMBERS                    | MALE                       | 1,077 (61.12%) |     |
|                        |    | J                              | FEMALE                     | 685 (38.88%)   |     |
| DROPPED MEMBERS        |    |                                |                            |                |     |
| DECEASED               | 3  | CLICK HERE FOR CUMULATIVE      | TOTAL FAMILY UNIT MEMBERS  |                | 185 |
| CLUB CANCELLED0OTHER59 |    | MEMBERSHIP DATA                | FAMILY MEMBERS PAYING HALF |                | 00  |
|                        |    |                                |                            |                | 98  |
| TOTAL                  | 62 |                                |                            |                |     |
|                        |    |                                |                            |                |     |